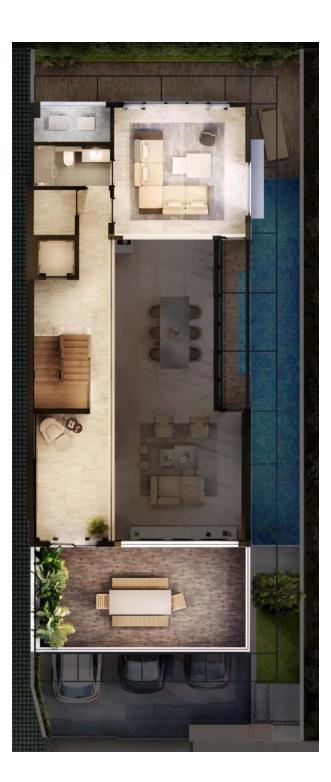

### MEZZANINE FLOOR

- 1. FRONT BALCONY FOR OUTDOOR DINING AND PARTIES
- 2. READING SPACE WITH AN OVERVIEW OF THE LIVING SPACE
- 3. ENTERTAINMENT ROOM FOR ALL GENERATIONS
- 4. DUAL ACCESS TOILET
- 5. STORE ROOM
- 6. GLASS CANOPY SURROUNDING THE FIRST FLOOR
- 7. AIRCON LEDGE

### MEZZANINE FLOOR