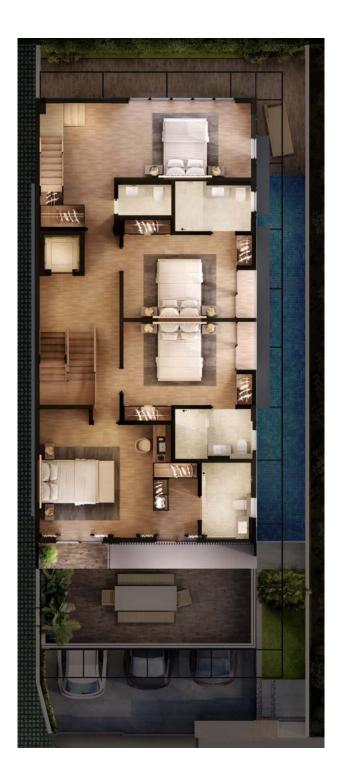

### SECOND FLOOR

- 1. FOUR GOOD SIZE ROOMS WITH ENSUITE BATHROOMS
- 2. FRONT THREE ROOMS WITH THE PERSONAL BALCONY SPACE
- 3. REAR ROOM IS DESIGNED AS A LOFT WITH A PRIVATE ADDITIONAL FLOOR ABOVE

### SECOND FLOOR