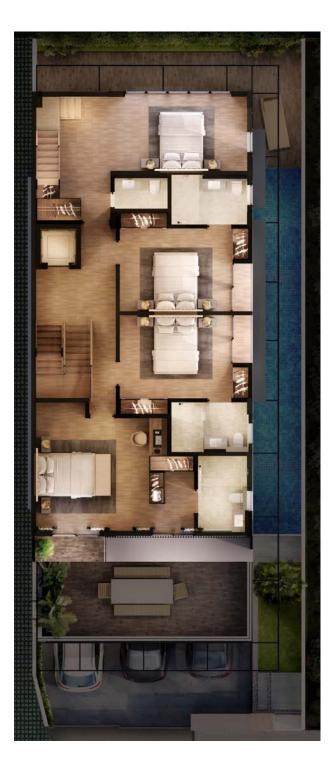

### SECOND FLOOR

- 1. FOUR GOOD SIZE ROOMS WITH ENSUITE BATHROOMS
- 2. FRONT THREE ROOMS WITH THE PERSONAL BALCONY SPACE
- 3. REAR ROOM IS DESIGNED AS A LOFT WITH A PRIVATE ADDITIONAL FLOOR ABOVE

### SECOND FLOOR