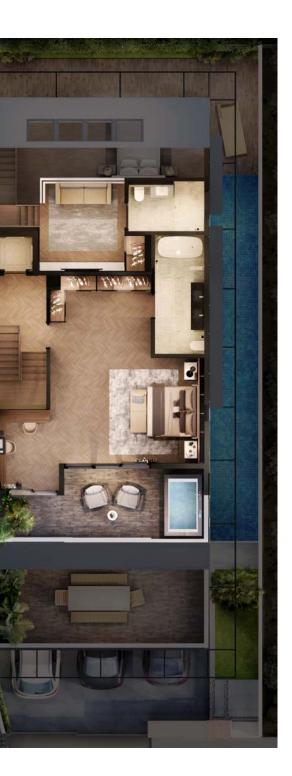

### SECOND FLOOR

- 1. FOUR GOOD SIZE ROOMS WITH ENSUITE BATHROOMS
- 2. FRONT THREE ROOMS WITH THE PERSONAL BALCONY SPACE
- 3. REAR ROOM IS DESIGNED AS A LOFT WITH A PRIVATE ADDITIONAL FLOOR ABOVE

### SECOND FLOOR

### ATTIC FLOOR

- 1. PRIVATE LOBBY FOR THE MASTER SUITE
- 2. STUDY CORNER WITH SLIDING DOORS
- 3. GENEROUS FLOOR SPACE FOR THE BEDROOM
- 4. WALK IN WARDROBE WITH MORE SPACE FOR ADD ONS
- 5. MARBLE CLAD TOILET WITH BATH TUB
- 6. PRIVATE FRONT BALCONY FOR MASTER ROOM
- 7. OPTIONAL JACUZZI

## ATTIC LEVEL