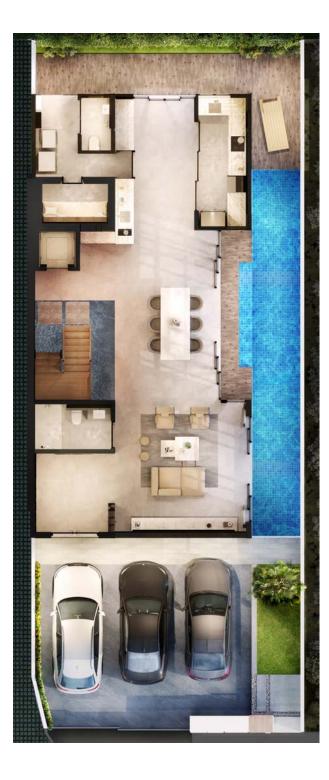

### FIRST FLOOR

- 1. MAIN SLIDING GATE GIVES A WIDE AND CONVENIENT OPENING
- 2. SEPARATE SIDE GATE FOR PEDESTRIAN ACCESS
- 3. PARK UP TO 3 CARS FOR FAMILY AND FRIENDS
- 4. POCKET GARDEN FOR HERBS AND PLANTS
- 5. SOLID WOOD DOUBLE SWING DOORS
- 6. FOYER FOR THE GRAND WELCOME HOME
- 7. DOUBLE VOLUME LIVING ROOM WITH 5 METRES CEILING HEIGHT
- 8. DOUBLE VOLUME DINING ROOM WITH 5 METRES CEILING HEIGHT
- 9. SWIMMING POOL DECK WITH STEPS
- 10. STONE CLAD SWIMMING POOL 1.2 METRES DEEP BY 13 METRES LENGTH
- 11. MARBLE CLAD POWDER ROOM
- 12. DRY KITCHEN
- 13. WET KITCHEN
- 14. LIFT
- 15. INDOOR WATER FEATURE

## FIRST FLOOR