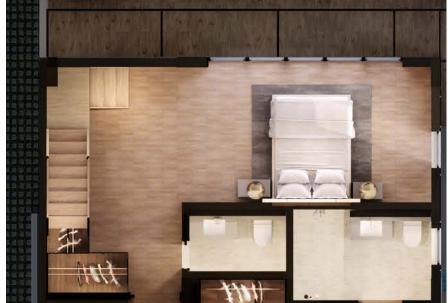

### SECOND FLOOR

- 1. FOUR GOOD SIZE ROOMS WITH ENSUITE BATHROOMS
- 2. FRONT THREE ROOMS WITH THE PERSONAL BALCONY SPACE
- 3. REAR ROOM IS DESIGNED AS A LOFT WITH A PRIVATE ADDITIONAL FLOOR ABOVE

### SECOND FLOOR