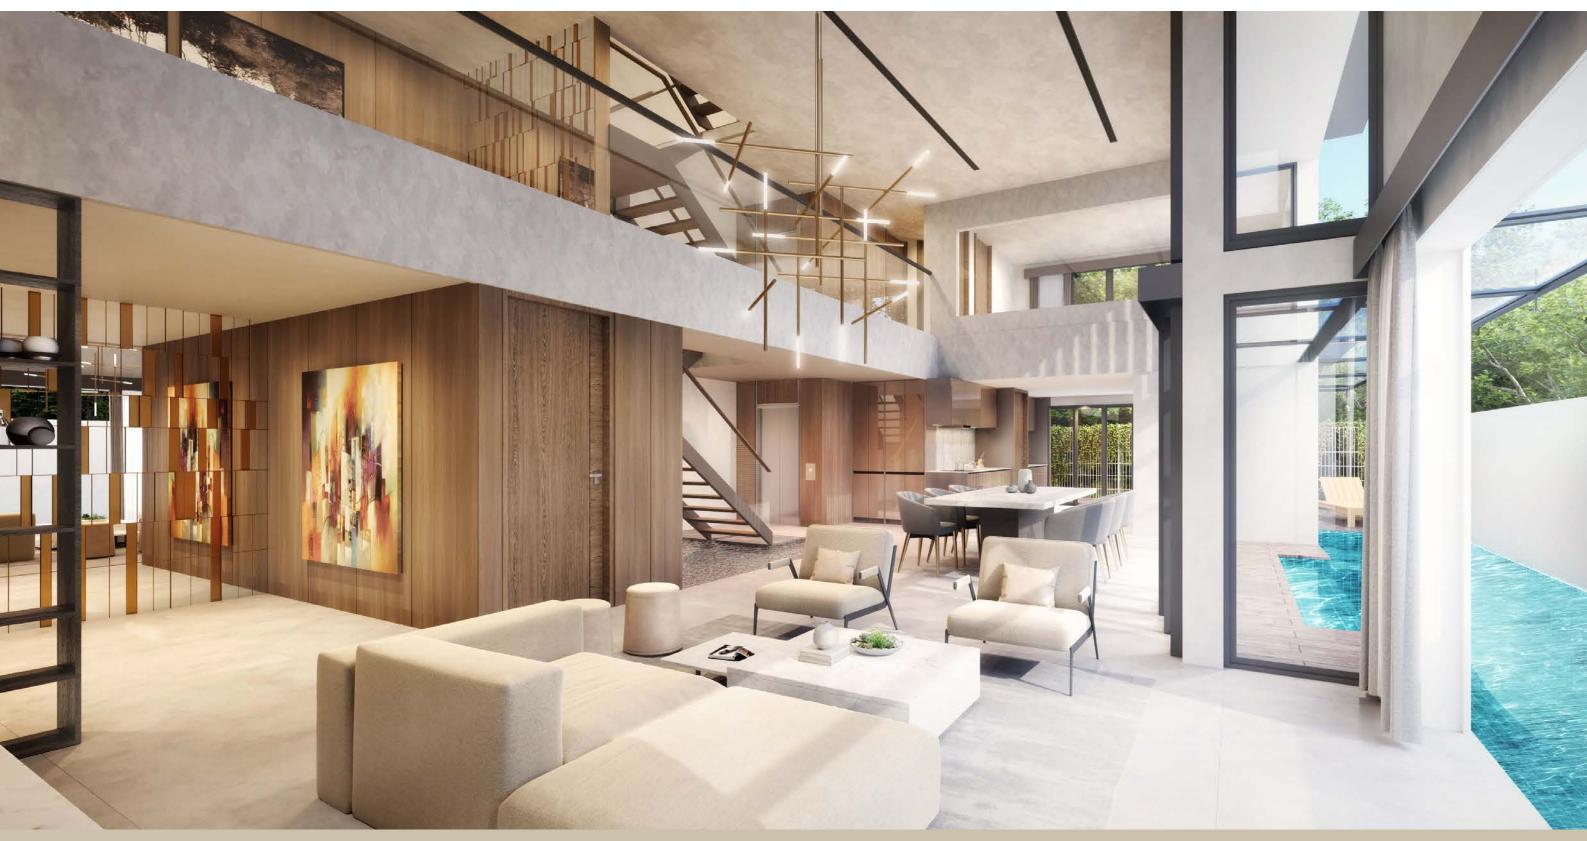

3050 SQFT LAND 6243 SQFT BUILT UP **FREEHOLD TENURE** 

YOUR NEW HOME FOR ALL YOUR LIFESTYLE AWAITS HERE WALK INTO AN IMPRESSIVE DOUBLE VOLUME LIVING AND DINING SPACE CONNECT INTO A DRY AND WET KITCHEN AT THE REAR TO SUIT ALL YOUR NEEDS ENJOY A LINKED REAR PATIO AND SWIMMING POOL FOR ALL YOUR ACTIVITIES

### DOUBLE VOLUME LOFT

### YOUR ROOM YOUR STYLE

AWARD WINNING ARCHITECT, FREIGHT ARCHITECT HAS DESIGNED A DOUBLE VOLUME, TWO FLOOR LOFT BEDROOM WITHIN THE LANDED DEVELOPMENT

USE IT THE WAY YOU WANT IT. FOR LEISURE OR FOR WORK

## DOUBLE VOLUME LOFT

YOUR ROOM YOUR STYLE

USE IT THE WAY YOU WANT IT. FOR LEISURE OR FOR WORK