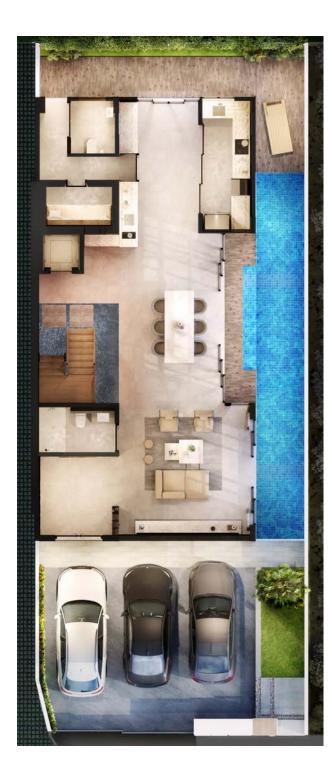

### FIRST FLOOR

- 1. MAIN SLIDING GATE GIVES A WIDE AND CONVENIENT OPENING
- 2. SEPARATE SIDE GATE FOR PEDESTRIAN ACCESS
- 3. PARK UP TO 3 CARS FOR FAMILY AND FRIENDS
- 4. POCKET GARDEN FOR HERBS AND PLANTS
- 5. SOLID WOOD DOUBLE SWING DOORS
- 6. FOYER FOR THE GRAND WELCOME HOME
- 7. DOUBLE VOLUME LIVING ROOM WITH 5 METRES CEILING HEIGHT
- 8. DOUBLE VOLUME DINING ROOM WITH 5 METRES CEILING HEIGHT
- 9. SWIMMING POOL DECK WITH STEPS
- 10. STONE CLAD SWIMMING POOL 1.2 METRES DEEP BY 13 METRES LENGTH
- 11. MARBLE CLAD POWDER ROOM
- 12. DRY KITCHEN
- 13. WET KITCHEN
- 14. LIFT
- 15. INDOOR WATER FEATURE

## FIRST FLOOR