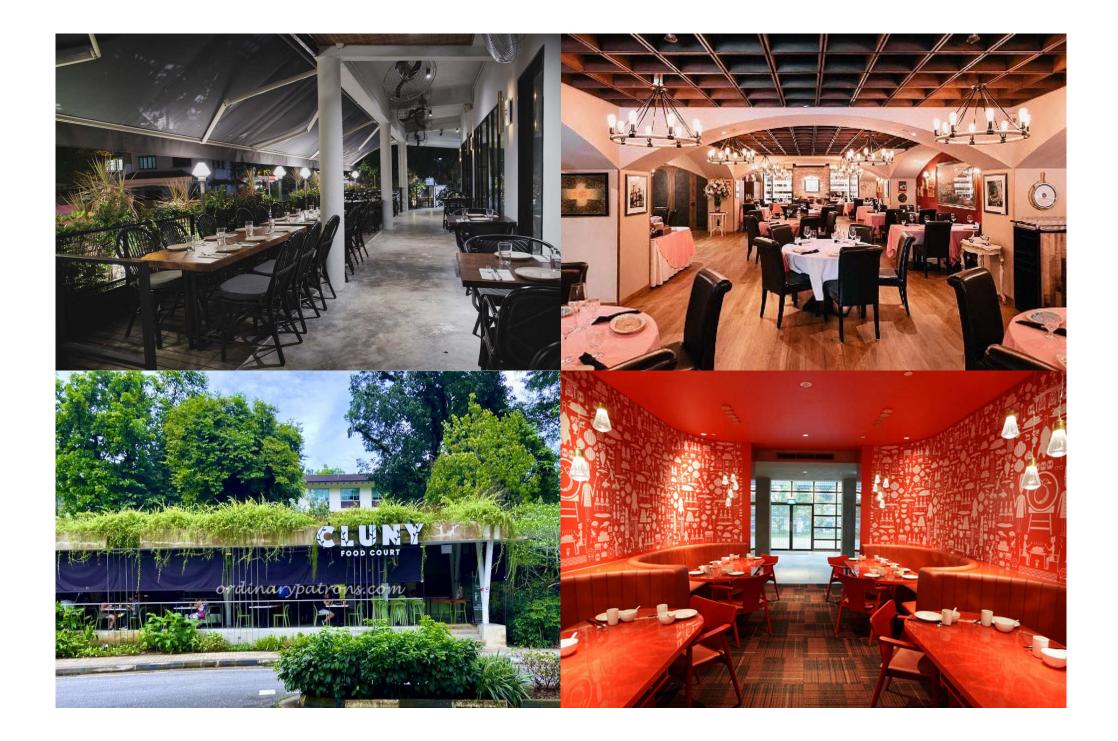

# DISCOVER MORE

FOOD

- LINO @ BINJAI
- RISTORANTE DA VALENTINO
- TUNG LOK XI HE PEKING DUCK
- CLUNY FOOD COURT

SOMEDAYS I WANT TO WALK TO LINO @ BINJAI FOR A QUICK ITALIAN MEAL. ON OTHER DAYS, I WANT TO WALK TO TUNG LOK @ TURF CITY FOR A CHINESE MEAL. IF THE MOOD CALLS, PERHAPS A QUICK DRIVE TO CLUNY FOOD COURT SO THAT I CAN STROLL LEISURELY AT BOTANIC GARDENS