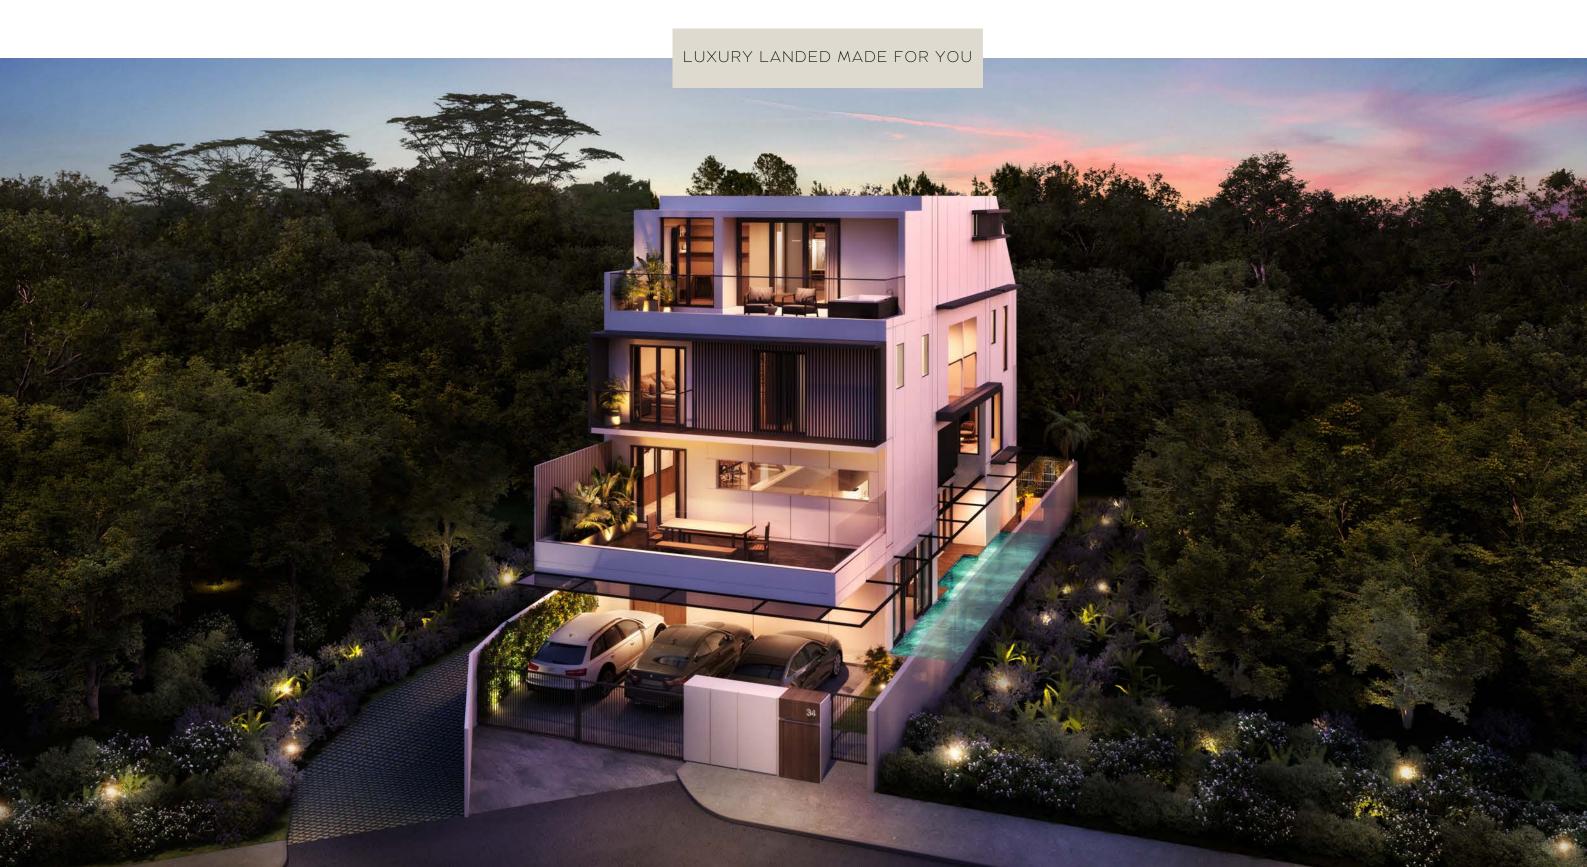

## 34 JALAN JAMBU AYER

BUKIT TIMAH LANDED I IN THE MIDDLE OF SINGAPORE

## 01 IN THE MIDDLE OF GREENERY AND GREAT SCHOOLS

## LUXURY DISTRICT 21

Located at Jalan Jambu Ayer, Ping Development presents a luxury estate for your family to grow closer and harmoniously. With 4 Levels of Space and 6 Bedrooms each with ensuite bathrooms, the space is your canvas to design your dream landed home.

Jambu Ayer means Guava, a fruit that represents happiness, good luck and fruits of success. It is our wish for you to stay in a development that brings you happiness and wealth.

We invite you to discover more about 34 Jalan Jambu Ayer. From the layout of each floor to the finishing on the kitchen carpentry, we have tailored it to fit an owner looking for great and thoughtful design.

3050 SQFT LAND 6243 SQFT BUILT UP **FREEHOLD TENURE** 

YOUR NEW HOME FOR ALL YOUR LIFESTYLE AWAITS HERE WALK INTO AN IMPRESSIVE DOUBLE VOLUME LIVING AND DINING SPACE CONNECT INTO A DRY AND WET KITCHEN AT THE REAR TO SUIT ALL YOUR NEEDS ENJOY A LINKED REAR PATIO AND SWIMMING POOL FOR ALL YOUR ACTIVITIES