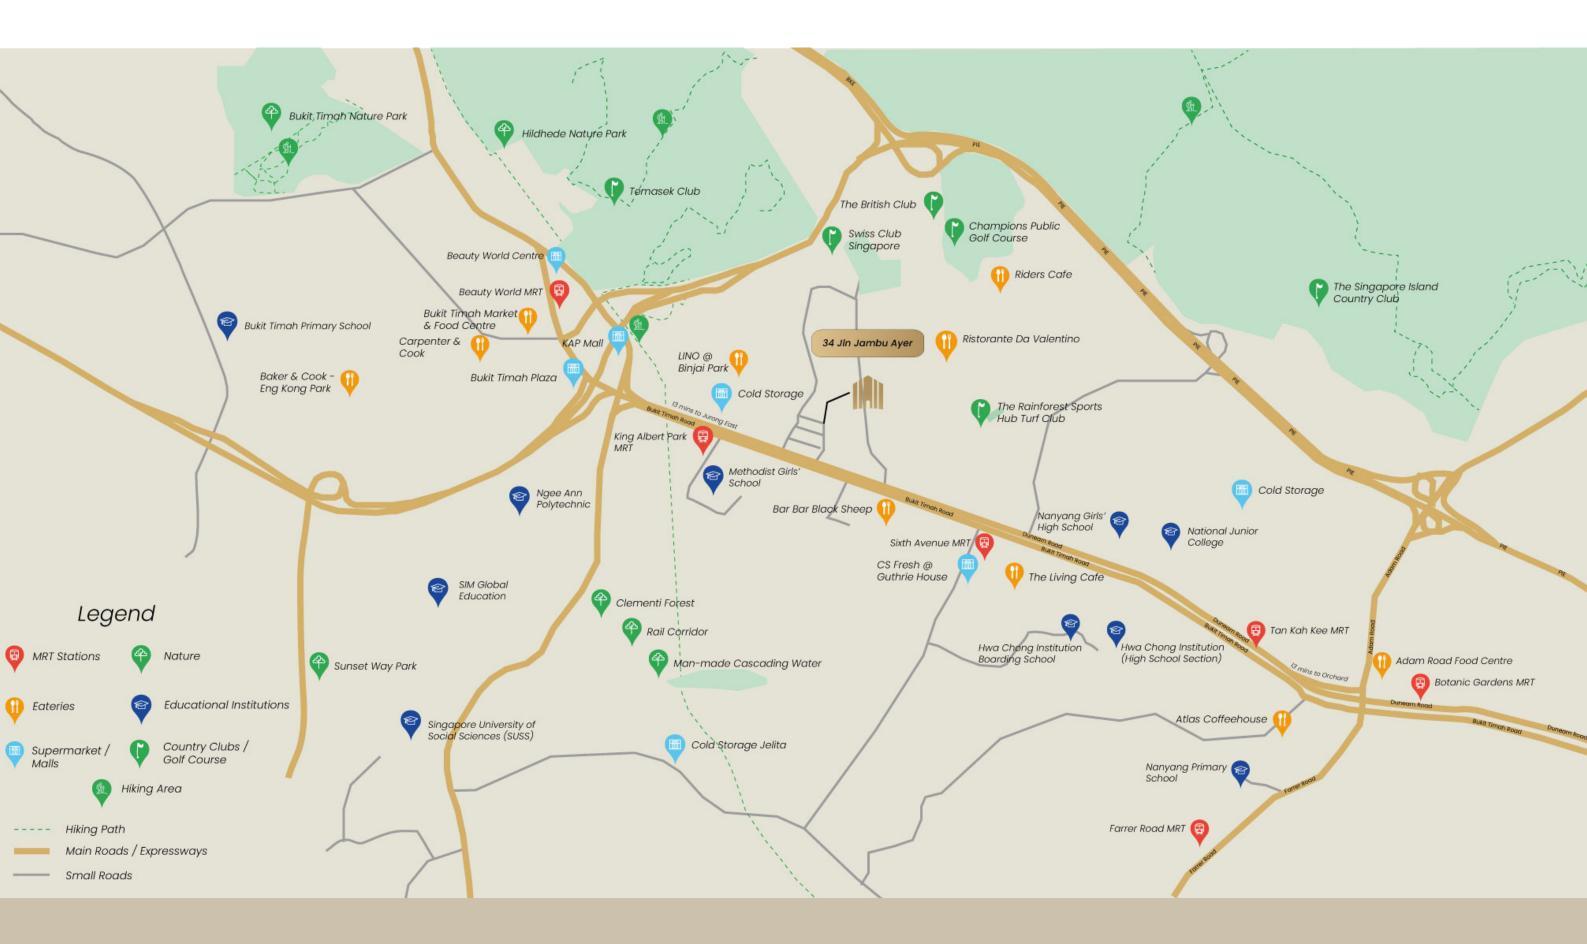

## 01 IN THE MIDDLE OF GREENERY AND GREAT SCHOOLS

## DISCOVER MORE

- HWA CHONG INSTITUTION
- NATIONAL JUNIOR COLLEGE
- NANYANG GIRLS HIGH SCHOOL
- METHODIST GIRLS SCHOOL

TOP SCHOOLS CONVENIENTLY LOCATED WITHIN 1 TO 2 KM OF THE DEVELOPMENT. EASY ACCESS FOR MY CHILDREN'S EDUCATION

## SCHOOLS

# DISCOVER MORE

- BUKIT TIMAH SADDLE CLUB
- CHAMPIONS PUBLIC GOLF COURSE
- SWISS CLUB
- BRITISH CLUB

WHETHER MY FAMILY WANTS GOLF, SOCCER OR HORSE RIDING, ENJOY HAVING AMENITIES AND SPORTING ACADEMIES JUST MINS AWAY FROM YOUR RESIDENCE

## CLUBS