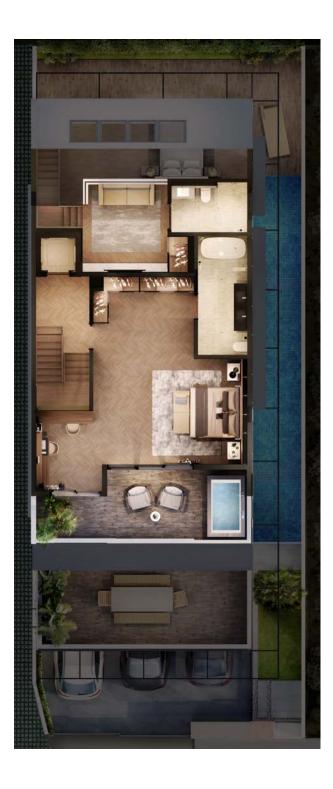

### FIRST FLOOR

- 1. MAIN SLIDING GATE GIVES A WIDE AND CONVENIENT OPENING
- 2. SEPARATE SIDE GATE FOR PEDESTRIAN ACCESS
- 3. PARK UP TO 3 CARS FOR FAMILY AND FRIENDS
- 4. POCKET GARDEN FOR HERBS AND PLANTS
- 5. SOLID WOOD DOUBLE SWING DOORS
- 6. FOYER FOR THE GRAND WELCOME HOME
- 7. DOUBLE VOLUME LIVING ROOM WITH 5 METRES CEILING HEIGHT
- 8. DOUBLE VOLUME DINING ROOM WITH 5 METRES CEILING HEIGHT
- 9. SWIMMING POOL DECK WITH STEPS
- 10. STONE CLAD SWIMMING POOL 1.2 METRES DEEP BY 13 METRES LENGTH
- 11. MARBLE CLAD POWDER ROOM
- 12. DRY KITCHEN
- 13. WET KITCHEN
- 14. LIFT
- 15. INDOOR WATER FEATURE

## FIRST FLOOR