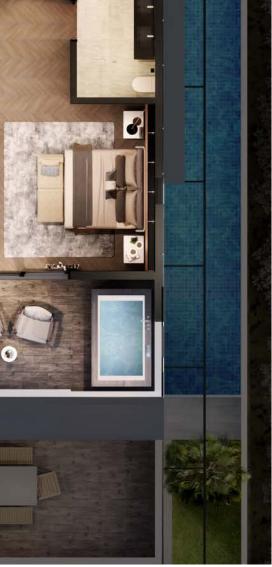

### ATTIC FLOOR

- 1. PRIVATE LOBBY FOR THE MASTER SUITE
- 2. STUDY CORNER WITH SLIDING DOORS
- 3. GENEROUS FLOOR SPACE FOR THE BEDROOM
- 4. WALK IN WARDROBE WITH MORE SPACE FOR ADD ONS
- 5. MARBLE CLAD TOILET WITH BATH TUB
- 6. PRIVATE FRONT BALCONY FOR MASTER ROOM
- 7. OPTIONAL JACUZZI

## ATTIC LEVEL