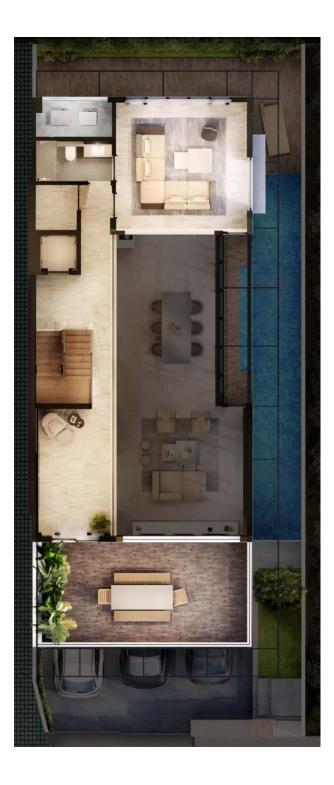

### MEZZANINE FLOOR

- 1. FRONT BALCONY FOR OUTDOOR DINING AND PARTIES
- 2. READING SPACE WITH AN OVERVIEW OF THE LIVING SPACE
- 3. ENTERTAINMENT ROOM FOR ALL GENERATIONS
- 4. DUAL ACCESS TOILET
- 5. STORE ROOM
- 6. GLASS CANOPY SURROUNDING THE FIRST FLOOR
- 7. AIRCON LEDGE

### MEZZANINE FLOOR