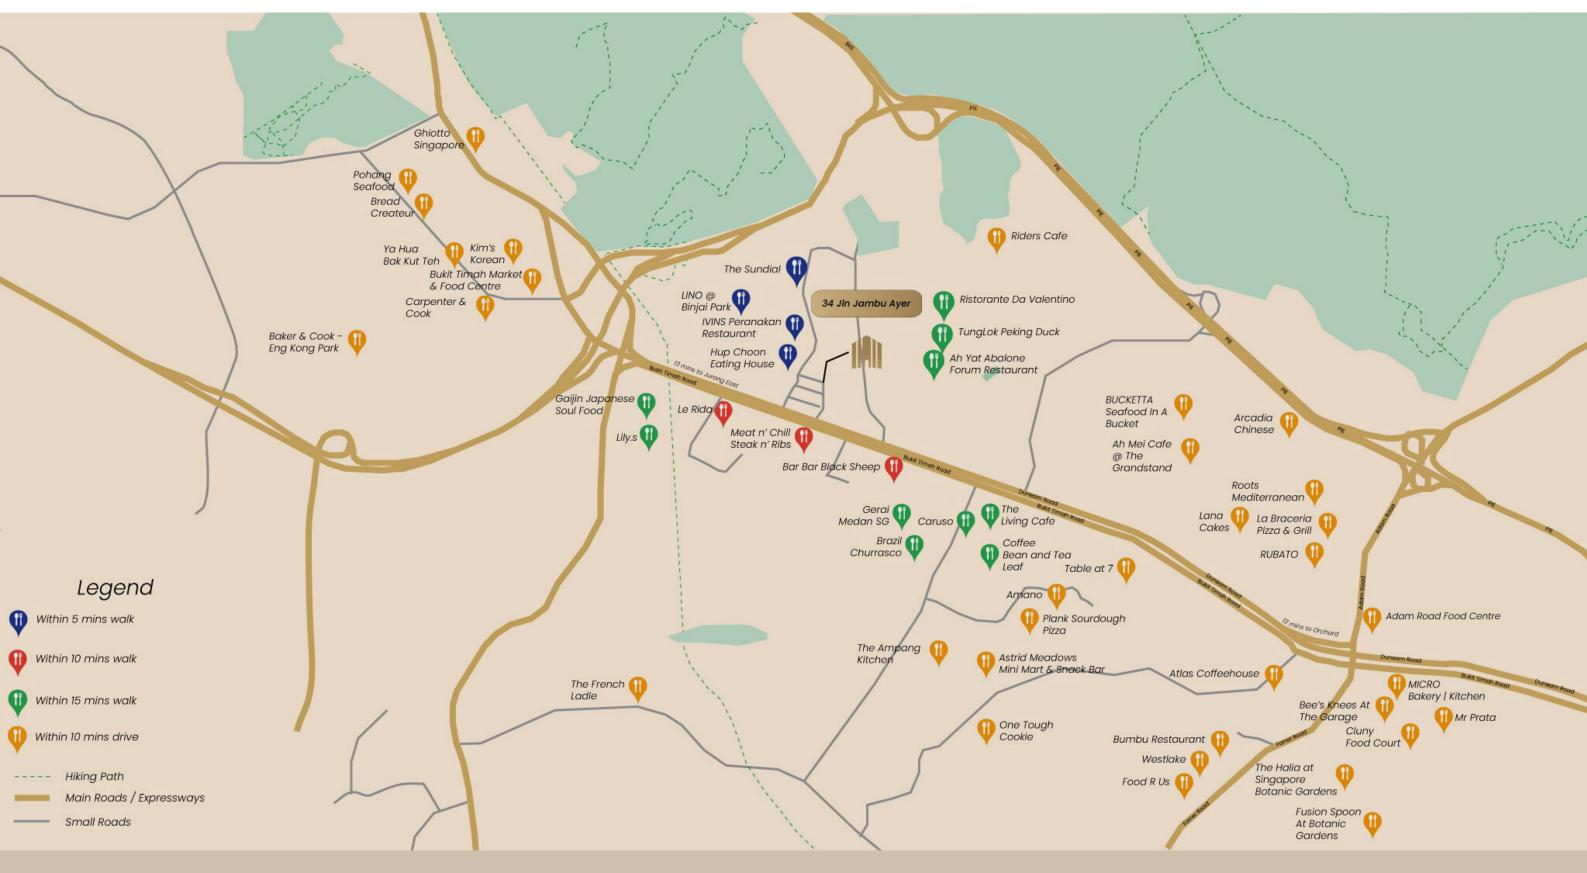

## RESTAURANTS AND EATERIES ABOUND

WHEN YOU STAY AT BUKIT TIMAH, YOU NEVER RUN OUT OF FOOD CHOICES. WHETHER IT IS A FIVE STAR RESTAURANT, A POPULAR COFFEESHOP OR A CAFE, YOU CAN EASILY WALK OR DRIVE THERE

# DISCOVER MORE

FOOD

- LINO @ BINJAI
- RISTORANTE DA VALENTINO
- TUNG LOK XI HE PEKING DUCK
- CLUNY FOOD COURT

SOMEDAYS I WANT TO WALK TO LINO @ BINJAI FOR A QUICK ITALIAN MEAL. ON OTHER DAYS, I WANT TO WALK TO TUNG LOK @ TURF CITY FOR A CHINESE MEAL. IF THE MOOD CALLS, PERHAPS A QUICK DRIVE TO CLUNY FOOD COURT SO THAT I CAN STROLL LEISURELY AT BOTANIC GARDENS